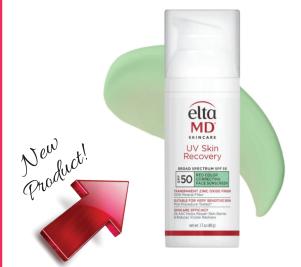

## eltaMD® UV Skin Recovery

IT'S MORE THAN SPF. IT'S SENSITIVE SKIN RECOVERY.

- 100% mineral sunscreen with an impressively lightweight texture, non-greasy finish, and no white cast
- Proven to repair your skin barrier day after day, leading to stronger, less sensitive skin proven to repair your skin barrier
- Dermatologist tested to be suitable for skin post-fractional laser treatment
- Available in Green Tint to immediately neutralize redness